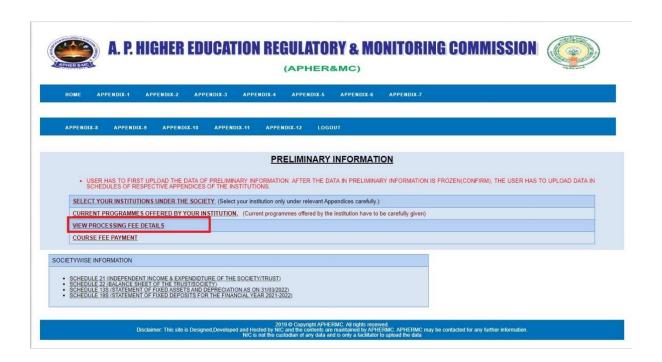

#### STEP 6: Read the PRELIMINARY INFORMATION and

Click on the link **SELECT YOUR INSTITUTIONS UNDER THE SOCIETY** (Select your institution only under relevant Appendices carefully.)

# **STEP** 7: **CURRENT PROGRAMMES OFFERED BY YOUR INSTITUTION.** (Current programmes offered by the institution have to be carefully given)

# STEP 8 : Click on the <u>VIEW PROCESSING FEE DETAILS</u> link of your selected Colleges

#### **STEP 9: COURSE FEE PAYMENT**