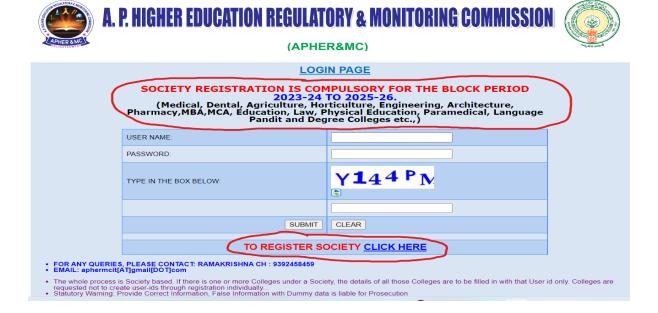

# SOCIETY REGISTRATION IS COMPULSORY FOR THE BLOCK PERIOD

(2023-24 TO 2025-26.)

(Medical, Dental, Agriculture, Horticulture, Engineering, Architecture, Pharmacy, MBA, MCA, Education, Law, Physical Education, Paramedical, Language Pandit and Degree Colleges etc.,)

#### **STEP 2**: Please read the RED circled Instruction

Click on the TO **REGISTER SOCIETY CLICKHERE** link