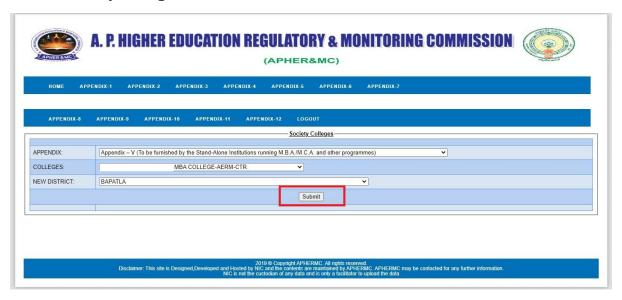

#### STEP 6: Read the PRELIMINARY INFORMATION and

Click on the link **SELECT YOUR INSTITUTIONS UNDER THE SOCIETY** (Select your institution only under relevant Appendices carefully.)

### Fill the Society Colleges FORM and Click on the Submit