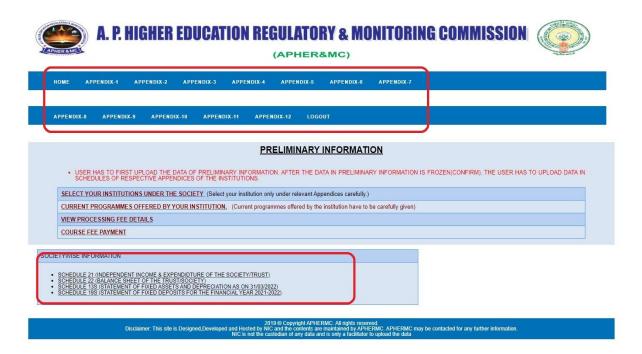

#### STEP 6: Read the PRELIMINARY INFORMATION and

Click on the link **SELECT YOUR INSTITUTIONS UNDER THE SOCIETY** (Select your institution only under relevant Appendices carefully.)

### Fill the Society Colleges FORM and Click on the Submit