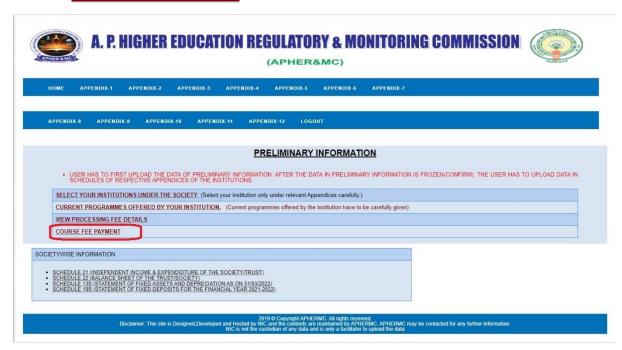

| SUBMIT CANCEL                             |

STEP 5: Enter the USERNAME: XXXXXX , PASSWORD: XXXXXXX Enter the Captcha And Click on the SUBMIT Button



#### STEP 6: Read the PRELIMINARY INFORMATION and

Click on the link **SELECT YOUR INSTITUTIONS UNDER THE SOCIETY** (Select your institution only under relevant Appendices carefully.)



### Fill the Society Colleges FORM and Click on the Submit



# **STEP** 7: **CURRENT PROGRAMMES OFFERED BY YOUR INSTITUTION.** (Current programmes offered by the institution have to be carefully given)



## Fill the Society Colleges form and click on the SUBMIT Button.



# STEP 8 : Click on the <u>VIEW PROCESSING FEE DETAILS</u> link of your selected Colleges



### **Check the Processing FEE Details**



#### **STEP 9: COURSE FEE PAYMENT**



### **Process the Payment**



Merchant: A P HIGHER EDUCATION REGULATORY AND MONITORING COMMISSION 04/07/2022 16:07:945





# STEP 10: After Completion of the Payment, Enter the DATA in appropriate Appendix and SOCIETYWISE INFORMATION



#### **LIST OF APPENDIX**

| APPENDIX I    | MBBS, PG Medica(Clinical) and Dental MBBS,PG Medical (Clinical),PG Medical (Para-Clinical), PG Medical (Pre-Clinical),PG Super Speciality,BDS,MDS (Clinical),MDS (Non-Clinical),                                                                                                                                                          |
|---------------|---------------------------------------------------------------------------------------------------------------------------------------------------------------------