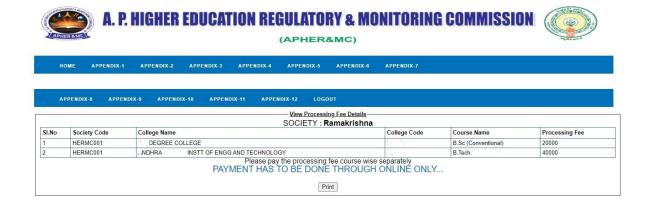

# STEP 8 : Click on the <u>VIEW PROCESSING FEE DETAILS</u> link of your selected Colleges

### **Check the Processing FEE Details**