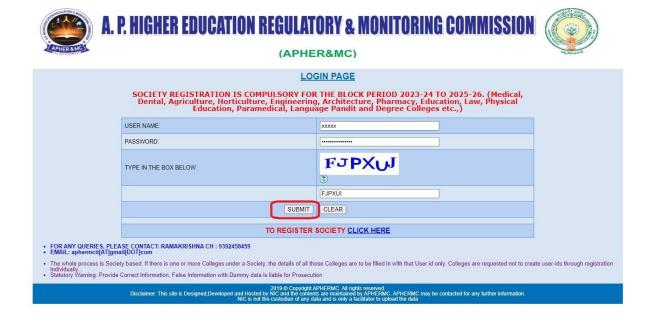

STEP 5: Enter the USERNAME: XXXXXX , PASSWORD: XXXXXXX Enter the Captcha And Click on the SUBMIT Button