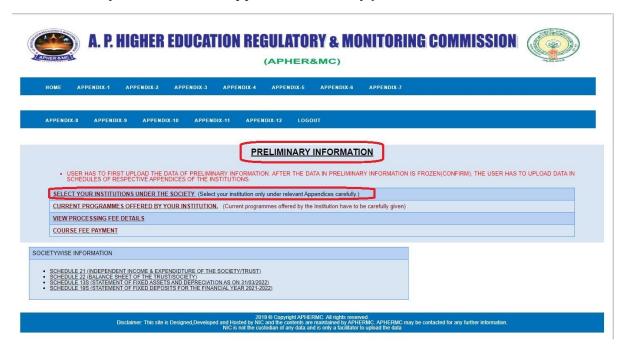

#### STEP 6: Read the PRELIMINARY INFORMATION and

Click on the link **SELECT YOUR INSTITUTIONS UNDER THE SOCIETY** (Select your institution only under relevant Appendices carefully.)