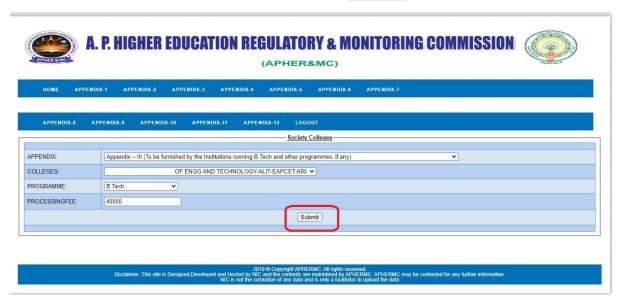

# **STEP** 7: **CURRENT PROGRAMMES OFFERED BY YOUR INSTITUTION.** (Current programmes offered by the institution have to be carefully given)

## Fill the Society Colleges form and click on the SUBMIT Button.