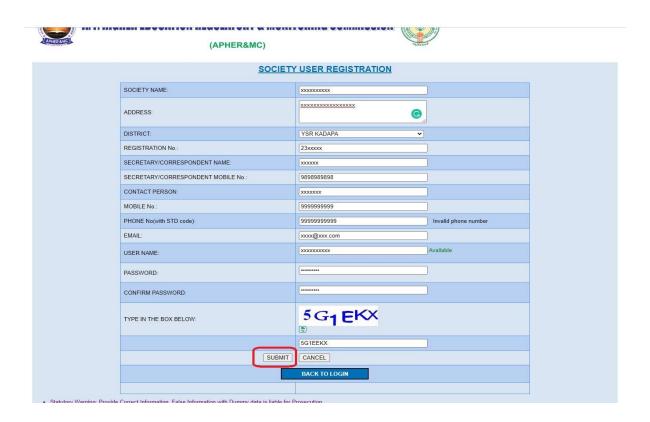

### STEP 3: Please fill SOCIETY USER REGISTRATION form

click on the **SUBMIT** button

**STEP 4**: After Register Click on the **BACK TO LOGIN** Button

| <u>s</u>                            | OCIETY USER REGISTRATION                  |
|-------------------------------------|-------------------------------------------|
| SOCIETY NAME:                       | xxxxxxxxx                                 |
| ADDRESS:                            | Shakarakakakakakakakakakakakakakakakakaka |
| DISTRICT:                           | YSR KADAPA 🔻                              |
| REGISTRATION No.:                   | 23xxxxx                                   |
| SECRETARY/CORRESPONDENT NAME:       | xxxxxx                                    |
| SECRETARY/CORRESPONDENT MOBILE No.: | 9898989898                                |
| CONTACT PERSON:                     | xxxxxxx                                   |
| MOBILE No.:                         | 999999999                                 |
| PHONE No(with STD code):            | 99999999999999999999999999999999999999    |
| EMAIL:                              | xxxx@xxx.com                              |
| USER NAME:                          | XXXXXXXXXXXXXXXXXXXXXXXXXXXXXXXXXXXX      |
| PASSWORD:                           |                                           |
| CONFIRM PASSWORD:                   |                                           |
| TYPE IN THE BOX BELOW:              | 5G1EKX                                    |
|                                     | 5G1EEKX                                   |
|                                     | SUBMIT CANCEL                             |