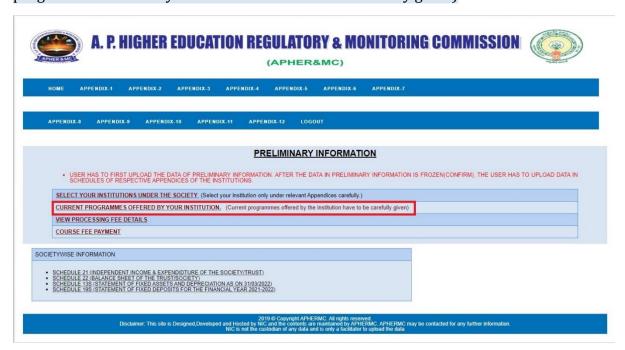

# **STEP** 7: **CURRENT PROGRAMMES OFFERED BY YOUR INSTITUTION.** (Current programmes offered by the institution have to be carefully given)